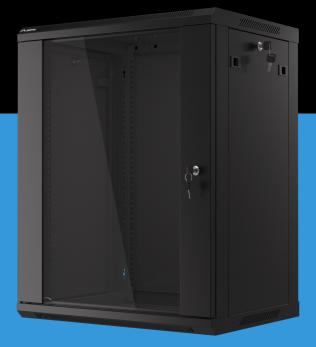

## WF01-6415-10B RACK CABINET 19" WALL-MOUNT

## **PRODUCT FEATURES:**

- Made of high quality rolled steel
- Designed for self-assembly (FLAT PACK)
- Equipped with numbered mounting rails
- Has the ability to mount optional wheels
- Included wall mounting bracket
- Cable entry panel: top and bottom

## **PRODUCT SPECIFICATION:**

| Type of cabinet                | Wall mount                                                                                                 |
|--------------------------------|------------------------------------------------------------------------------------------------------------|
| Size                           | 19"                                                                                                        |
| ICT Height                     | 15 U                                                                                                       |
| Assembly type                  | Self-assembly                                                                                              |
| Weatherproof rating            | IP20                                                                                                       |
| Working depth                  | 355 mm                                                                                                     |
| Standard                       | ANSI/EIA RS-310-D, DIN 41491/PART 1, DIN 41494/PART 7, ETSI, IEC297-2:1982                                 |
| Maximum static load            | 60 kg                                                                                                      |
| Front door types               | Temper glass                                                                                               |
| Slot amount for fans           | 2                                                                                                          |
| Colour                         | Black                                                                                                      |
| Front door thickness           | 5 mm                                                                                                       |
| Upper & lower panel thickness  | 1,2 mm                                                                                                     |
| Side panel thickness           | 1 mm                                                                                                       |
| Mounting rails thickness       | 1,5 mm                                                                                                     |
| Other elements sheet thickness | 1,2 mm                                                                                                     |
| Depth                          | 450 mm                                                                                                     |
| Weight                         | 24 kg                                                                                                      |
| Included Accessories           | User guide, Grounding cable, M6 screws, Mounting bracket, Front lock, Side locks, Set of assembly elements |