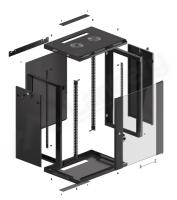

## WF01-6415-10B RACK CABINET 19" WALL-MOUNT

## **PRODUCT FEATURES:**

- Made of high quality rolled steel
- Designed for self-assembly (FLAT PACK)
- Equipped with numbered mounting rails
- Has the ability to mount optional wheels
- Included wall mounting bracket
- Cable entry panel: top and bottom

## **PRODUCT SPECIFICATION:**

| Type of cabinet                | Wall mount                                                                                                 |
|--------------------------------|------------------------------------------------------------------------------------------------------------|
| Size                           | 19"                                                                                                        |
| ICT Height                     | 15 U                                                                                                       |
| Assembly type                  | Self-assembly                                                                                              |
| Weatherproof rating            | IP20                                                                                                       |
| Working depth                  | 355 mm                                                                                                     |
| Standard                       | ANSI/EIA RS-310-D, DIN 41491/PART 1, DIN 41494/PART 7, ETSI, IEC297-2:1982                                 |
| Maximum static load            | 60 kg                                                                                                      |
| Front door types               | Temper glass                                                                                               |
| Slot amount for fans           | 2                                                                                                          |
| Colour                         | Black                                                                                                      |
| Front door thickness           | 5 mm                                                                                                       |
| Upper & lower panel thickness  | 1,2 mm                                                                                                     |
| Side panel thickness           | 1 mm                                                                                                       |
| Mounting rails thickness       | 1,5 mm                                                                                                     |
| Other elements sheet thickness | 1,2 mm                                                                                                     |
| Depth                          | 450 mm                                                                                                     |
| Weight                         | 24 kg                                                                                                      |
| Included Accessories           | User guide, Grounding cable, M6 screws, Mounting bracket, Front lock, Side locks, Set of assembly elements |