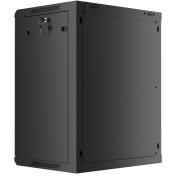

## WF01-6415-10B RACK CABINET 19" WALL-MOUNT

## **PRODUCT FEATURES:**

- Made of high quality rolled steel
- Designed for self-assembly (FLAT PACK)
- Equipped with numbered mounting rails
- Has the ability to mount optional wheels
- Included wall mounting bracket
- Cable entry panel: top and bottom

## **PRODUCT SPECIFICATION:**

| Type of cabinet                | Wall mount                                                                                                 |
|--------------------------------|------------------------------------------------------------------------------------------------------------|
| Size                           | 19"                                                                                                        |
| ICT Height                     | 15 U                                                                                                       |
| Assembly type                  | Self-assembly                                                                                              |
| Weatherproof rating            | IP20                                                                                                       |
| Working depth                  | 355 mm                                                                                                     |
| Standard                       | ANSI/EIA RS-310-D, DIN 41491/PART 1, DIN 41494/PART 7, ETSI, IEC297-2:1982                                 |
| Maximum static load            | 60 kg                                                                                                      |
| Front door types               | Temper glass                                                                                               |
| Slot amount for fans           | 2                                                                                                          |
| Colour                         | Black                                                                                                      |
| Front door thickness           | 5 mm                                                                                                       |
| Upper & lower panel thickness  | 1,2 mm                                                                                                     |
| Side panel thickness           | 1 mm                                                                                                       |
| Mounting rails thickness       | 1,5 mm                                                                                                     |
| Other elements sheet thickness | 1,2 mm                                                                                                     |
| Depth                          | 450 mm                                                                                                     |
| Weight                         | 24 kg                                                                                                      |
| Included Accessories           | User guide, Grounding cable, M6 screws, Mounting bracket, Front lock, Side locks, Set of assembly elements |