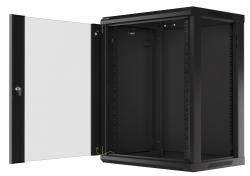

## WF01-6415-10B RACK CABINET 19" WALL-MOUNT

## **PRODUCT FEATURES:**

- Made of high quality rolled steel
- Designed for self-assembly (FLAT PACK)
- Equipped with numbered mounting rails
- Has the ability to mount optional wheels
- Included wall mounting bracket
- Cable entry panel: top and bottom

## **PRODUCT SPECIFICATION:**

| Type of cabinet                | Wall mount                                                                                                 |
|--------------------------------|------------------------------------------------------------------------------------------------------------|
| Size                           | 19"                                                                                                        |
| ICT Height                     | 15 U                                                                                                       |
| Assembly type                  | Self-assembly                                                                                              |
| Weatherproof rating            | IP20                                                                                                       |
| Working depth                  | 355 mm                                                                                                     |
| Standard                       | ANSI/EIA RS-310-D, DIN 41491/PART 1, DIN 41494/PART 7, ETSI, IEC297-2:1982                                 |
| Maximum static load            | 60 kg                                                                                                      |
| Front door types               | Temper glass                                                                                               |
| Slot amount for fans           | 2                                                                                                          |
| Colour                         | Black                                                                                                      |
| Front door thickness           | 5 mm                                                                                                       |
| Upper & lower panel thickness  | 1,2 mm                                                                                                     |
| Side panel thickness           | 1 mm                                                                                                       |
| Mounting rails thickness       | 1,5 mm                                                                                                     |
| Other elements sheet thickness | 1,2 mm                                                                                                     |
| Depth                          | 450 mm                                                                                                     |
| Weight                         | 24 kg                                                                                                      |
| Included Accessories           | User guide, Grounding cable, M6 screws, Mounting bracket, Front lock, Side locks, Set of assembly elements |